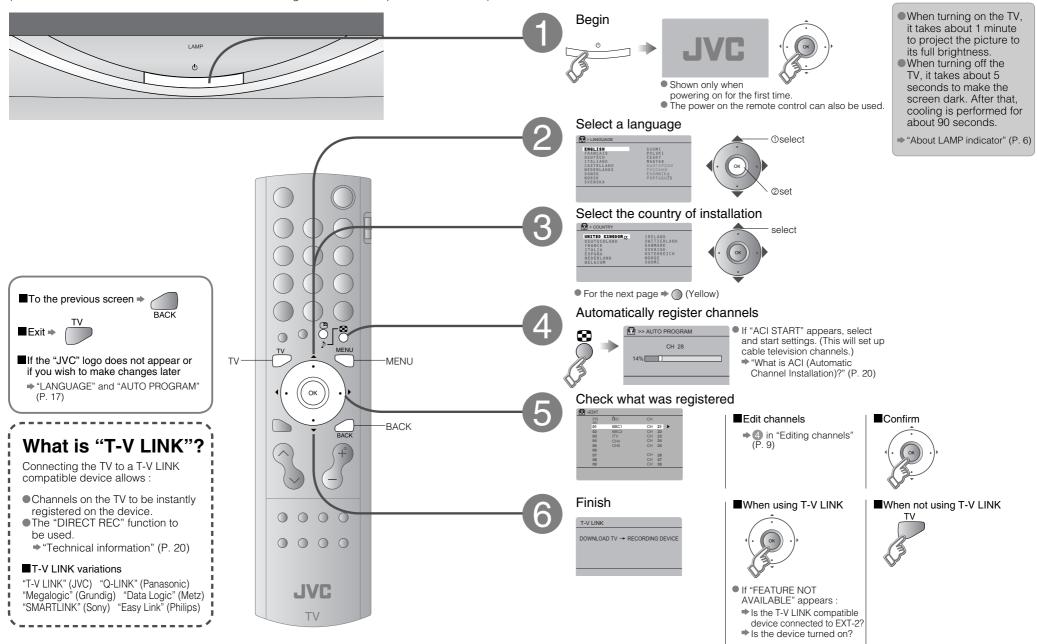

# **Initial settings**

Set the menu language, installation location and automatically register the TV channels. These channels can be edited later in "Editing channels" (P. 9). (Channel data on the TV can be sent to a connected recording device that is compatible with T-V LINK.)

# **Editing channels**

**TROUBLE?** 

SETTINGS

IMPORTANT!

PREPARE

#### What is T-V LINK?

T-V LINK allows the TV to share information easily with a connected T-V LINK compatible device. By using T-V LINK :

- You can send the channel information programmed on the TV to the T-V LINK compatible device, so that both the TV and the external device have the same channel settings. When connecting a new external device, channel information is loaded into it, allowing channel setup to be completed very quickly. For more details, refer to the external device's manual.
- You can easily record the TV programme you are viewing on a T-V LINK compatible device by using the "DIRECT REC" feature. For more details, refer to the external device's manual.

#### What is ACI (Automatic Channel Installation)?

Some cable companies transmit a signal called ACI which contains information that allows TV channels to be registered automatically on your TV.

When an ACI signal is received, "ACI START / ACI SKIP" appears in the "AUTO PROGRAM" screen.